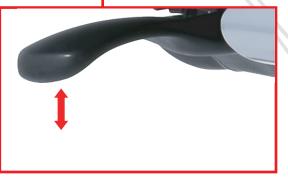

## Seat Height Lever: Lift and hold the lever to raise the seat. Release the lever to lock at the desired height . Lift and hold lever while applying weight on seat to lower seat height.

Left when seated