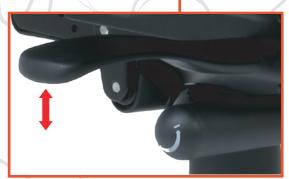

## Seat Height Lever: Lift and hold the lever to raise the seat. Release the lever to lock at the desired height . Lift and hold lever while applying weight on seat to lower seat height.

Left when seated